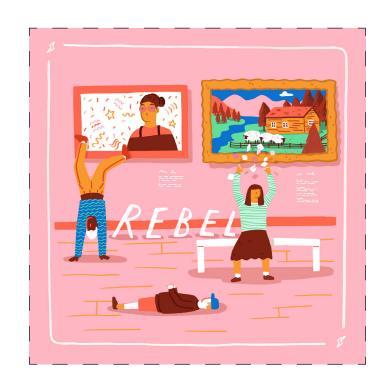

## **REBEL**

Collect all four sets of cards: IMAGINE, DO, LOOK and REBEL.

Cut out the 5 cards and get creative at home. Break the rules like an artist. Who knows where it might lead you.

Share what you make #artrebel

**f** @turnercontemporary

£

TCMargate

OPEN IT UP TO FIND A PATTERN.

WHAT'S THE MOST REBELLIOUS THING YOU'VE EVER DONE?

TEAR A HOLE IN THIS CARD

TO USE AS A VIEWFINDER.

8

æ

BE A REBEL WITH A CAUSE. DO SOMETHING TO RAISE AWARENESS ABOUT A CAUSE YOU CARE ABOUT.

A full pack of Art Rebel cards are available to buy from Turner Contemporary's shop.

Find out more: www.turnercontemporary.org www.alex-foster.com