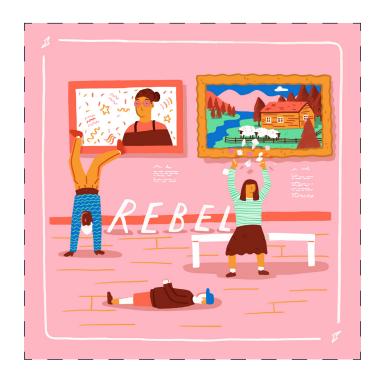

## **REBEL**

Collect all four sets of cards: IMAGINE, DO, LOOK and REBEL.

Cut out the 5 cards and get creative at home. Break the rules like an artist. Who knows where it might lead you.

Share what you make #artrebel

**f** @turnercontemporary

£

TCMargate

OPEN IT UP TO FIND A PATTERN.

WHAT'S THE MOST REBELLIOUS THING YOU'VE EVER DONE?

TEAR A HOLE IN THIS CARD

TO USE AS A VIEWFINDER.

8

æ

BE A REBEL WITH A CAUSE. DO SOMETHING TO RAISE AWARENESS ABOUT A CAUSE YOU CARE ABOUT.

A full pack of Art Rebel cards are available to buy from Turner Contemporary's shop.

Find out more: www.turnercontemporary.org www.alex-foster.com