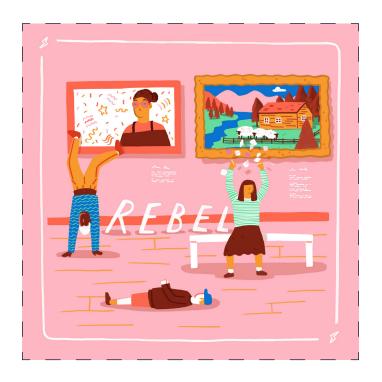

## **REBEL**

Collect all four sets of cards: IMAGINE, DO, LOOK and REBEL.

Cut out the 5 cards and get creative at home. Break the rules like an artist. Who knows where it might lead you.

Share what you make #artrebel

**f** @turnercontemporary

£

TCMargate

OPEN IT UP TO FIND A PATTERN.

WHAT'S THE MOST REBELLIOUS THING YOU'VE EVER DONE?

TEAR A HOLE IN THIS CARD

TO USE AS A VIEWFINDER.

8

æ

BE A REBEL WITH A CAUSE. DO SOMETHING TO RAISE AWARENESS ABOUT A CAUSE YOU CARE ABOUT.

A full pack of Art Rebel cards are available to buy from Turner Contemporary's shop.

Find out more: www.turnercontemporary.org www.alex-foster.com